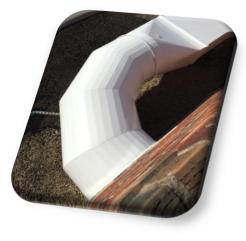

## **Features**

- R-12 Minimum Design
- Naturally Sheds Water
- UV Stable Vinyl Clad
- High Static Pressure Design
- Welded Seam Construction
- Gored Elbows No need for turning vanes
- Very Corrosion Resistant
- Fast Installation