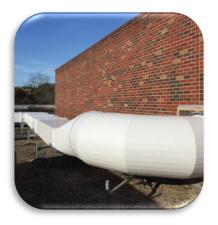

Thermaround is a highly efficient code compliant pre-insulated outdoor air distribution system designed to provide high R-values, increase air delivery, IAQ performance and exceptional water tight integrity that excels in providing high performance, healthy air delivery for your HVAC applications. Just like Thermaduct, Thermaround is closed cell foam insulation, factory bonded to a UV stable vinyl clad. The interior of the duct passes through a smooth aluminum or galvanized steel lining. Thermaround is highly resistant to punctures, rips, tears and has exceptional rigidity. Thermaround's exclusive assembly process (Patent Pending) can virtually eliminate air leakage entirely while at the same time provide uncompromising water integrity.