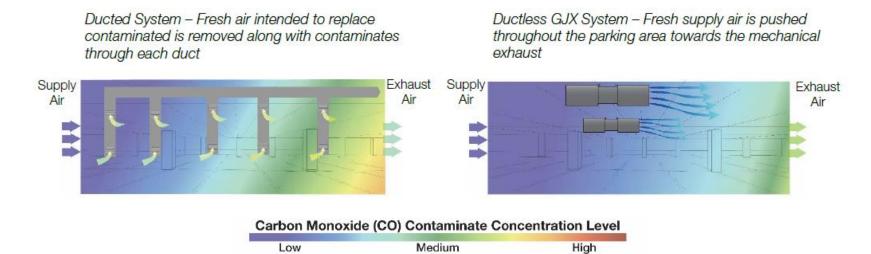

## GreenJet® model GJX

transfer fans for ductless underground parking applications

Traditional below-ground parking garages utilize supply and exhaust ducts to help provide fresh air and remove noxious exhaust fumes and odors. Ductless systems continue to utilize primary exhaust and supply fans, however a series of model GJX transfer fans replace the ductwork and are positioned to direct clean supply air towards the exhaust fans. This approach effectively mixes fresh air into the garage spaces while pushing contaminated air towards the exhaust location.